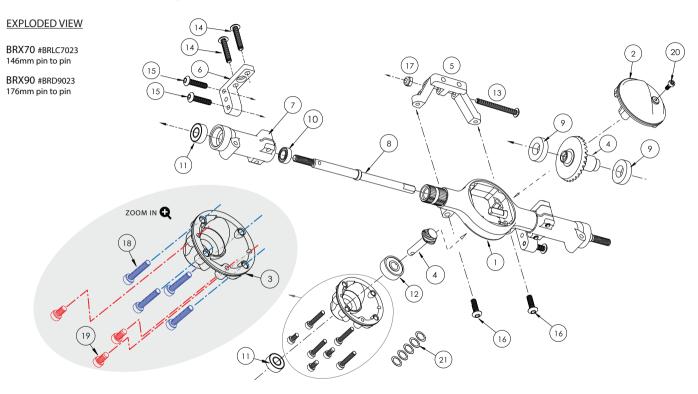

#### INCLUDES

| (1) Center House                     | sing             | #BRLC7024   | 1 |
|--------------------------------------|------------------|-------------|---|
| (2) Diff Cover                       |                  | #BRLC7025   | 1 |
| (3) Third Memb                       | er               | #BRLC7026   | 1 |
| (4) AR44 HD 30<br>Input Shaft        | /8T Bevel Gear + | #BR955020   | 1 |
| (5) Low Profile                      | Truss            | #BRLC7004   | 1 |
| (6) Link Mount                       |                  | #BRLC7005   | 2 |
| (7) Lockout                          |                  | #BRLC7006   | 2 |
| (8) BADASS Rea                       | ar Drive Shaft   | #BRBDLC7011 | 2 |
| (9) Bearing - D7                     | ′x14x3.5         |             | 2 |
| (10) Bearing - D5x9x3                |                  |             | 2 |
| (11) Bearing - D5x11x4               |                  |             | 3 |
| (12) Low Bearing - D5x14x5           |                  |             | 1 |
| (13) M3x30mm - Round Head Screw      |                  |             | 1 |
| (14) M3x16mm - Round Head Screw      |                  |             | 4 |
| (15) M3x14mm - Round Head Screw      |                  |             | 4 |
| (16) M3x10mm - Round Head Screw      |                  |             | 2 |
| (17) M3 Self Locking Nut             |                  |             | 1 |
| (18) M2.5x14mm - Socket Screw        |                  |             | 4 |
| (19) M2.5x5mm - Socket Screw         |                  |             | 3 |
| (20) M2x4mm - Socket Screw           |                  |             | 1 |
| (21) D5 x 8 x 0.1 (Fine Tune Spacer) |                  |             | 5 |
|                                      |                  |             |   |