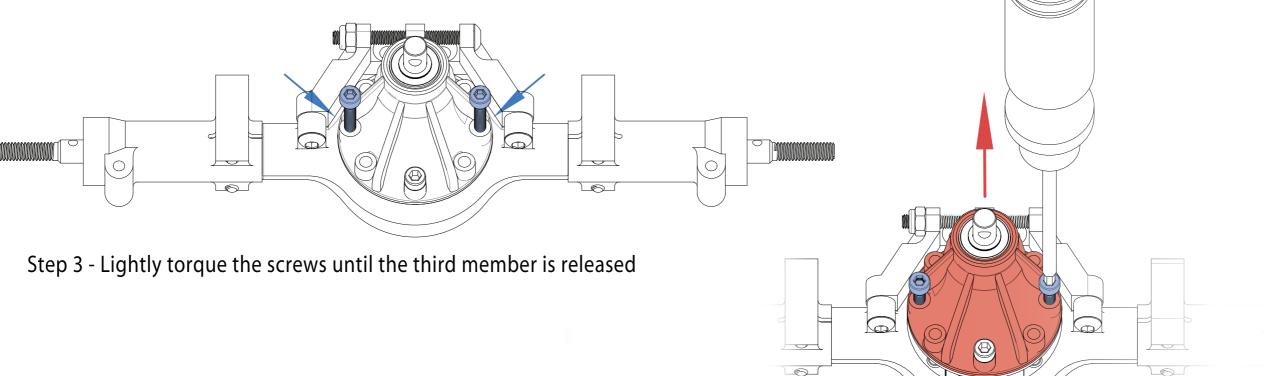

# BRX70 BADASS Rear Shaft

#BRLC7023

The third member release method when assembly is tight.

Applies to following parts: #BRLC7022 (front) / #BRLC7023 (rear)

- Step 1 Remove all M2.5x14mm and two M2.5x5mm socket screws
- Step 2 Install two M2.5x14mm socket screws into both left and right screw holes as indicated