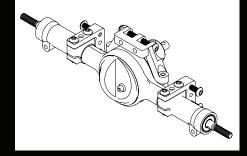

#### Complete Rear Assembled BRX70 / BRX90 PHAT™ Axle w/ BADASS Drive Shafts & Keyed AR44 30/8T HD Gears

BRLC7023\_0807

WWW.BOOMRACINGRC.COM

Copyright BoomRacing Co. Ltd.

BRX70 #BRLC7023 - 146mm pin to pin BRX90 #BRD9023 - 176mm pin to pin

## Complete Rear Assembled BRX70 / BRX90 PHAT™ Axle w/ BADASS Drive Shafts & Keyed AR44 30/8T HD Gears